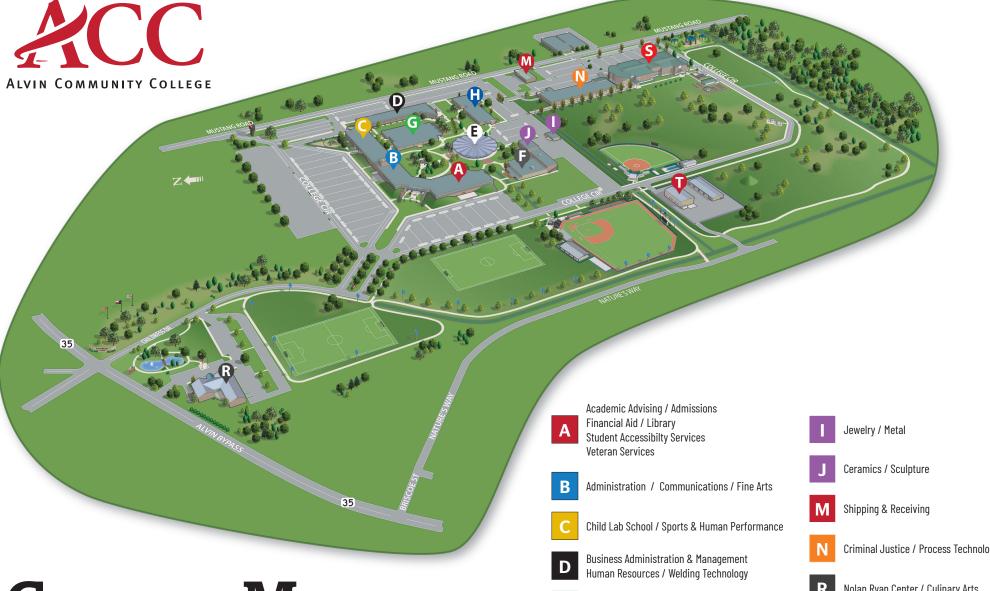

## **Campus Map**

281.756.3500 | alvincollege.edu For emergencies, call: Campus Police, 281.756.3700 or Dial 911

Alvin Community College is an Equal Opportunity Institution. If you have a disability and have questions about accessibility, need assistance or require special accommodations contact the Office of Student Accessibility Services at 281.756.3533 or sas@alvincollege.edu.

- Art Gallery / College Store / Student Life
- Fitness Center
- Liberal Arts
- Campus Police / Continuing Education Workforce Development

- Criminal Justice / Process Technology
- Nolan Ryan Center / Culinary Arts
- Science / Health Science
- Transportation / Maintenance