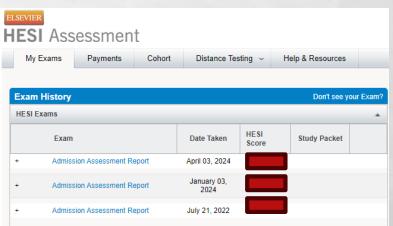

## **VIEWING YOUR TEST SCORES**

YOU WILL SEE YOUR SCORES ONSCREEN AS YOU PROGRESS THROUGH THE TEST

YOU CAN SEE YOUR FULL SCORE REPORT BY LOGGING INTO YOUR EVOLVE ACCOUNT AFTER THE TEST