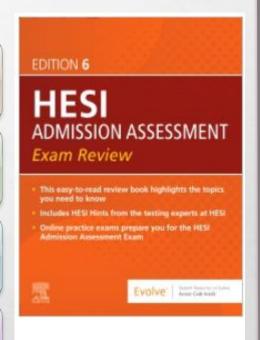

## PREPARING FOR THE HESI A2 EXAM

Former Edition

ACC College of Nursing recommends using a HESI-specific study guide to help prepare for this exam.

One such guide is HESI Admission Assessment Exam Review, 6th edition, a recent update. The former 5<sup>th</sup> Edition is available from the ACC bookstore or online at sites such as Amazon or Barnes & Noble by searching "HESI-A2".

ISBN: 9780443114090

Copyright: 2025

Publication Date: 06-18-2024

Imprint: Elsevier List Price: \$43.99

Newest Edition