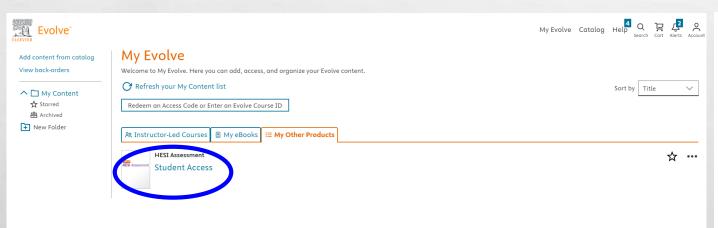

## **EVOLVE ACCOUNT INFO**

Before
You
Test:

- Evolve is the platform that administers the HESI A2 Exam
- Go to: evolve.elsevier.com
- Create a free student account under Sign In --> Create Account
- You will be assigned a User ID after registering (you will need to know this to log in to take your HESI exam)

## **VIEWING YOUR TEST SCORES**

YOU WILL SEE YOUR SCORES ONSCREEN AS YOU PROGRESS THROUGH THE TEST

YOU CAN SEE YOUR FULL SCORE REPORT BY LOGGING INTO YOUR EVOLVE ACCOUNT AFTER THE TEST