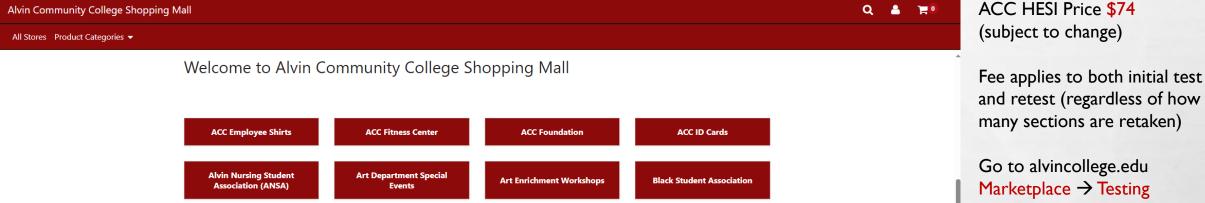

## **HESI EXAM REGISTRATION AND COST**

and retest (regardless of how many sections are retaken)

Go to alvincollege.edu Marketplace → Testing

Although HESI tests are offered year-round, they are only available for purchase on a month-by-month basis. These appointments can sell out quickly. Plan ahead!